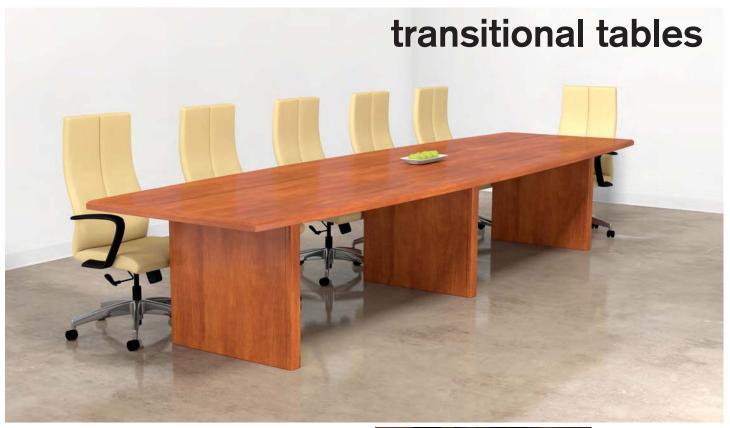

mocha cherry

Conference and occasional tables, with a selection of conference room furniture.

- Walnut, Cherry or Oak veneer.
- Laminate tops available.
- level® certified.

Power and data accessories are available. Please refer to the current Jasper Desk price list for details.