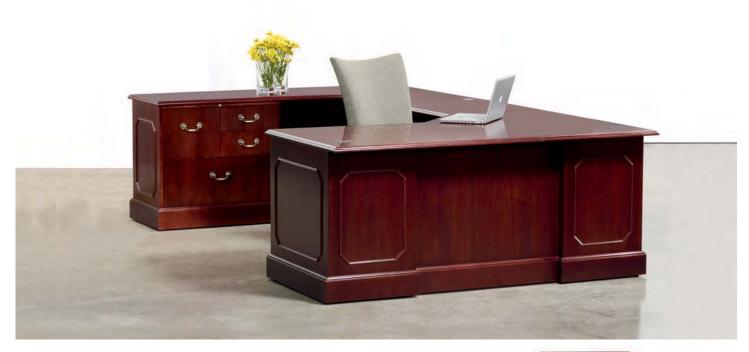

# heritage II

heritage II delivers value in solutions for office, workstation, and conference arrangements.

- Freestanding models.
- Walnut and Cherry veneer.

royale walnut

- Laminate tops available.
- level® certified.

Specific models are available. For more information, contact your Jasper Desk representative or see the price list.