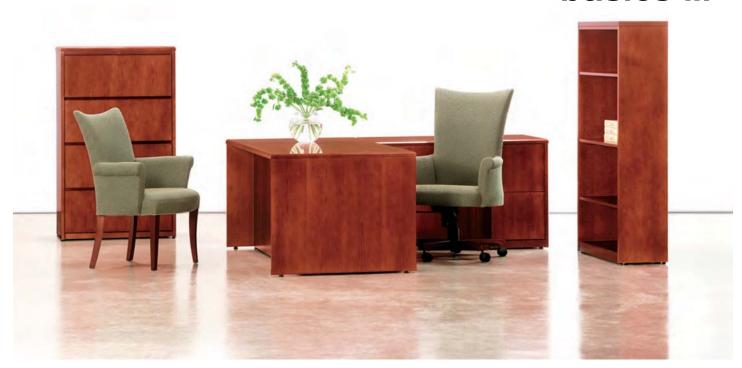

## basics III

**basics III** leads in value, quick availability and selection.

- Freestanding models.
- Fingertip pulls standard.
- -Walnut, Cherry or Maple veneer.
- Laminate tops available.
- level® certified.