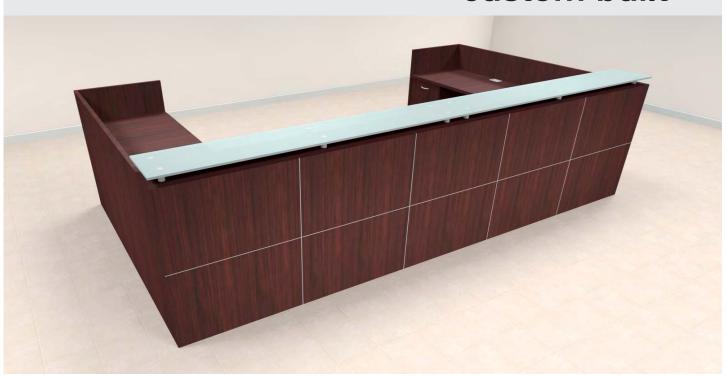

## custom built

SHOWN: Reception station with raised glass surface and metal inlay.

Whether you are modifying one of our products or designing custom furniture, we will turn your ideas into beautifully engineered, cost effective furniture. We can tell you from experience, it is easy to get started.

# custom built

SHOWN: Conference table with inlay top.

SHOWN: Conference table with inlays and integrated power/data.

SHOWN: Reception station with raised glass surface.

800.365.7994

Communique Media Wall

JASPER DESK COMPANY, INC.