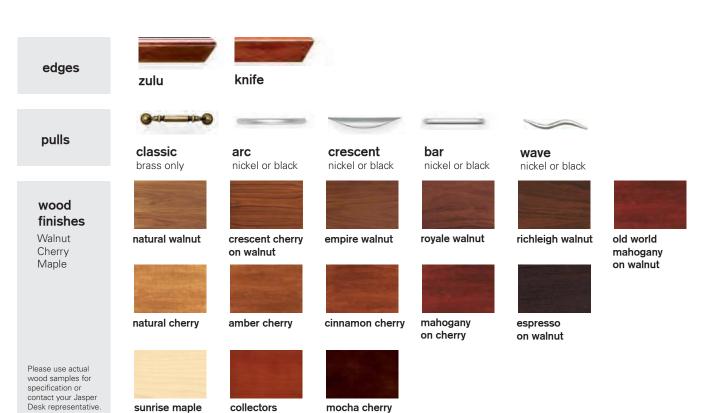

### edges

### wood finishes

Walnut Cherry

Please use actual wood samples for specification or contact your Jasper Desk representative.

natural walnut

natural cherry

crescent cherry on walnut

amber cherry

empire walnut

cinnamon cherry mahogany

royale walnut

collectors

cherry

on cherry

richleigh walnut

mahogany on walnut

espresso on walnut