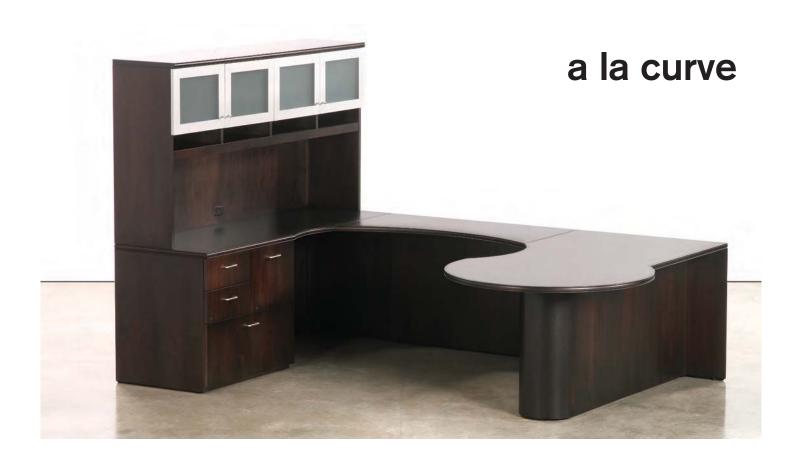

espresso

on walnut

mocha cherry

cherry jasperdesk.com

**a la curve** features a wrap around effect for workstations.

- Freestanding models.
- Walnut, Cherry or Maple veneer.
- Laminate tops available.
- level® certified.