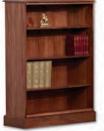

Shown on Cover: Connection L-Unit with three bench pedestals and a Riley High-Back Executive Swivel.