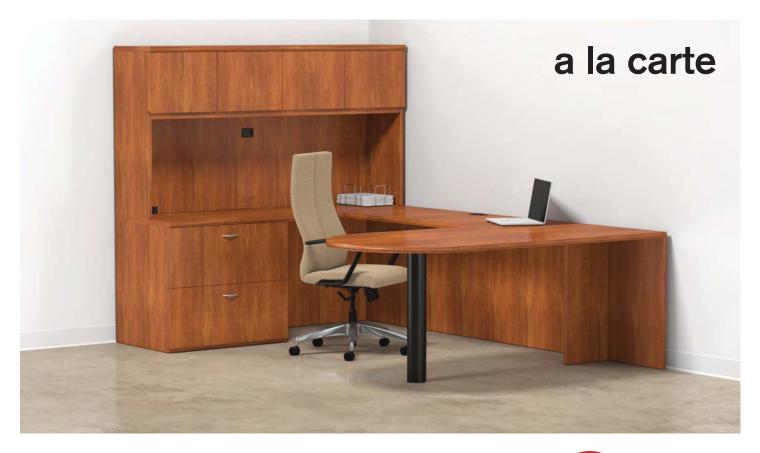

Solutions using a la carte include private office, management and administrative areas.

- Modular and freestanding models.
- Walnut, Cherry, Maple, or Oak veneer.
- Laminate tops available.
- level® certified.