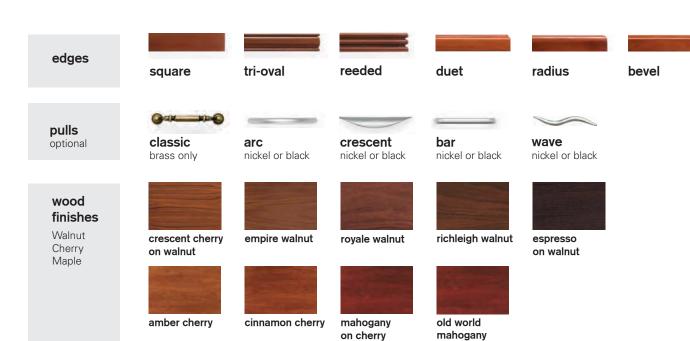

### edges square tri-oval reeded bevel duet radius wood finishes Walnut natural walnut crescent cherry empire walnut royale walnut richleigh walnut old world Cherry on walnut mahogany Maple on walnut Oak espresso natural cherry amber cherry cinnamon cherry mahogany on cherry on walnut Please use actual wood samples for contact your Jasper Desk representative. collectors sunrise maple mocha cherry landmark oak harbor oak