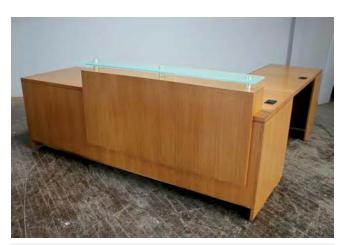

## custom built

SHOWN: Reception station with raised glass surface and metal inlay.

Whether you are modifying one of our products or designing custom furniture, we will turn your ideas into beautifully engineered, cost effective furniture. We can tell you from experience, it is easy to get started.