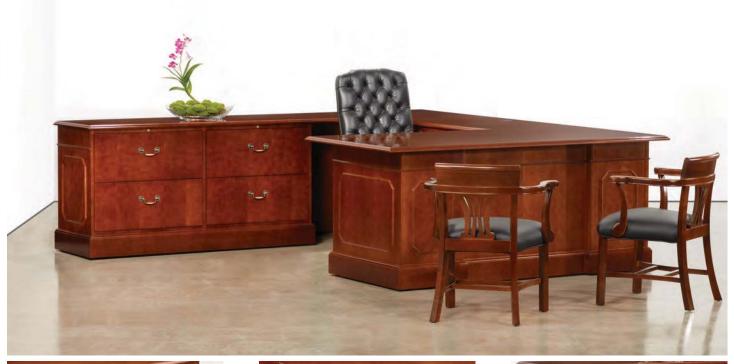

Shown on Cover: Connection L-Unit with three bench pedestals and a Riley High-Back Executive Swivel.