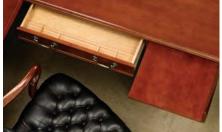

Drawer and door pull options are offered for each series in a selection of styles and finishes. For complete information about choices by series, please refer to the current Jasper Desk price list.

Wire management capabilities and electrical accessories vary by series. To find information and availability by series, please refer to the current Jasper Desk price list.

Of all the ways to build a drawer, wood construction with dovetailed corners is the method in most Jasper Desk series. Others are mitrefold construction with dowel joinery. These sturdy drawers ride on full extension "A" grade ball-bearing suspensions. Locking specifications by series appear in the Jasper Desk price list.

The unseen materials under the lustrous wood veneer surfaces receive an equal amount of care and consideration. Tops, panels and doors have balanced construction, with most tops having solid wood edges with mitered corners. Panels and doors also have balanced construction, with 3/32" wood banding.