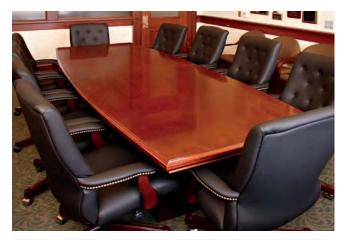

mocha cherry

Conference and occasional tables, with a selection of conference room furniture.

- Walnut, Cherry or Oak veneer.
- Laminate tops available.
- level® certified.

Power and data accessories are available. Please refer to the current Jasper Desk price list for details.