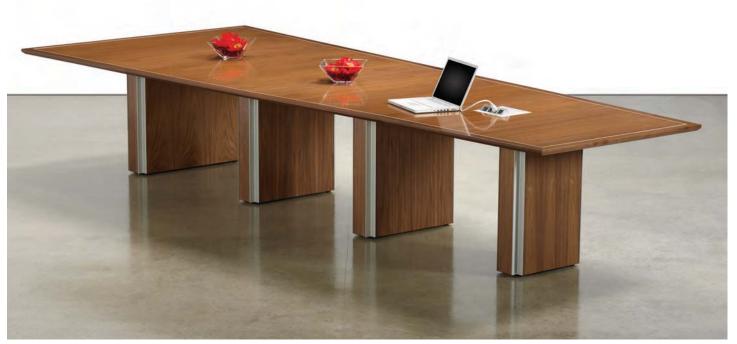

# communique

communique, designed with teams in mind, integrates business communication needs.

- Metal inlay details.
- Standard dimensions from 6 ft. to 24 ft.
- -Walnut, Cherry or Maple veneer.
- level® certified.

### edges

reverse bevel

Walnut Cherry Maple

Please use actual wood samples for specification or contact your Jasper Desk representative.

natural walnut

natural cherry

sunrise maple

crescent cherry on walnut

mocha cherry

Conference and occasional tables, with a selection of conference room furniture.

- Walnut, Cherry or Oak veneer.
- Laminate tops available.
- level® certified.

Power and data accessories are available. Please refer to the current Jasper Desk price list for details.