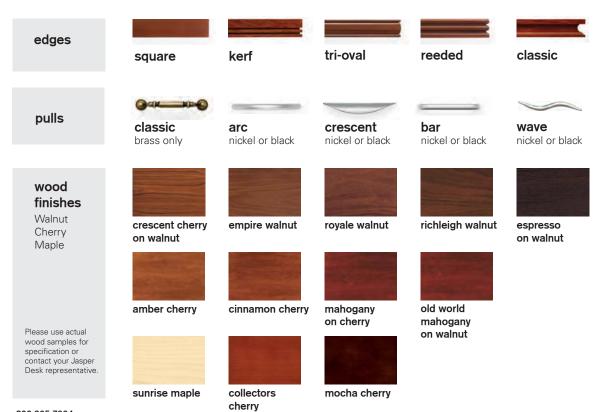

### edges

### wood finishes

Walnut Cherry

Please use actual wood samples for specification or contact your Jasper Desk representative.

natural walnut

natural cherry

crescent cherry on walnut

amber cherry

empire walnut

cinnamon cherry mahogany

royale walnut

collectors

cherry

on cherry

richleigh walnut

mahogany on walnut

espresso on walnut

mocha cherry

on walnut

800.365.7994

Please use actual

wood samples for specification or contact your Jasper

sunrise maple

collectors

cherry