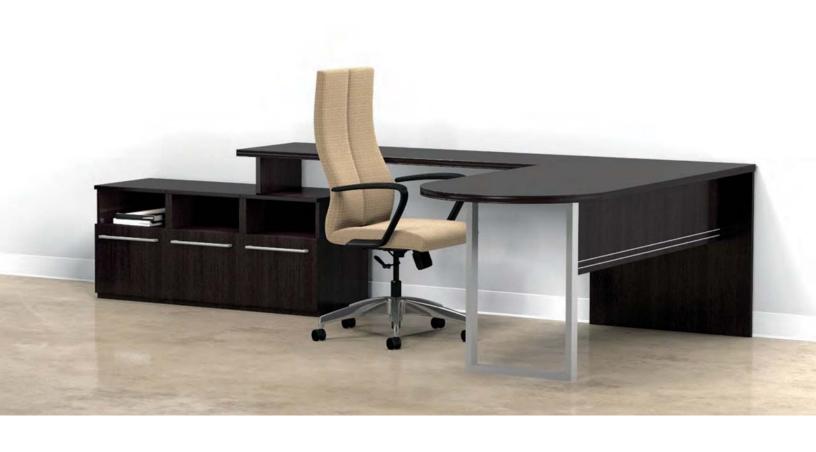

Shown on Cover: Connection L-Unit with three bench pedestals and a Riley High-Back Executive Swivel.

### **Certification for FSC Chain of Custody**

- Casegoods, conference tables and reception stations

May contribute to: MR 7

**connection** links rich materials with progressive workplaces.

- Modular and freestanding models.
- -Walnut, Cherry, Maple or Double Cut veneer.
- Laminate tops available.
- Alternate materials available.
- level® certified.