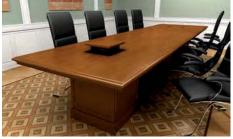

mocha cherry

Conference and occasional tables, with a selection of conference room furniture.

- Walnut, Cherry or Oak veneer.
- Laminate tops available.
- level® certified.

Power and data accessories are available. Please refer to the current Jasper Desk price list for details.

Consisting of conference and occasional tables, with conference room furniture.

- -Walnut, Cherry, Maple or Oak veneer.
- Laminate tops available.
- level® certified.