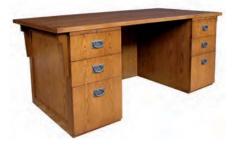

Shown on Cover: Connection L-Unit with three bench pedestals and a Riley High-Back Executive Swivel.