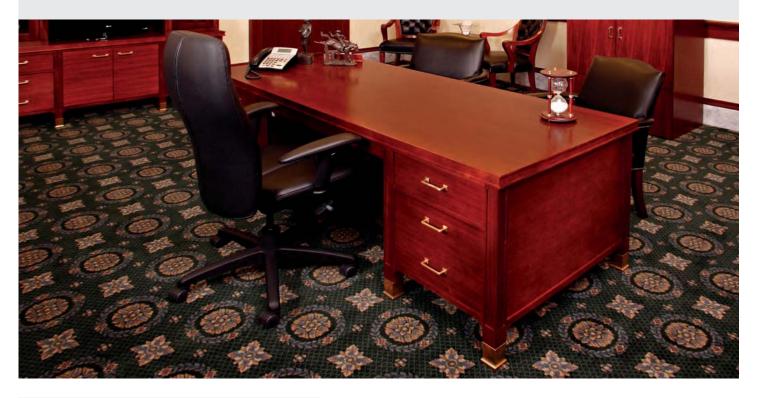

# heritage II

heritage II delivers value in solutions for office, workstation, and conference arrangements.

- Freestanding models.
- Walnut and Cherry veneer.

royale walnut

- Laminate tops available.
- level® certified.