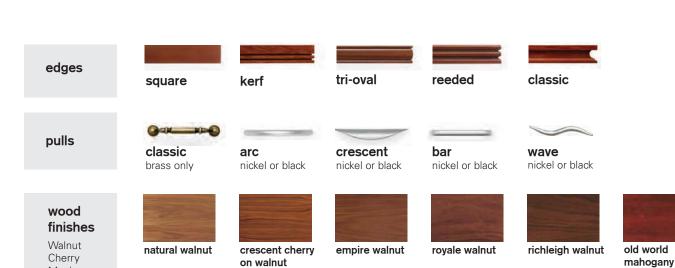

### edges

### wood finishes

Walnut Cherry

Please use actual wood samples for specification or contact your Jasper Desk representative.

natural walnut

natural cherry

crescent cherry on walnut

amber cherry

empire walnut

cinnamon cherry mahogany

royale walnut

collectors

cherry

on cherry

richleigh walnut

mahogany on walnut

espresso on walnut