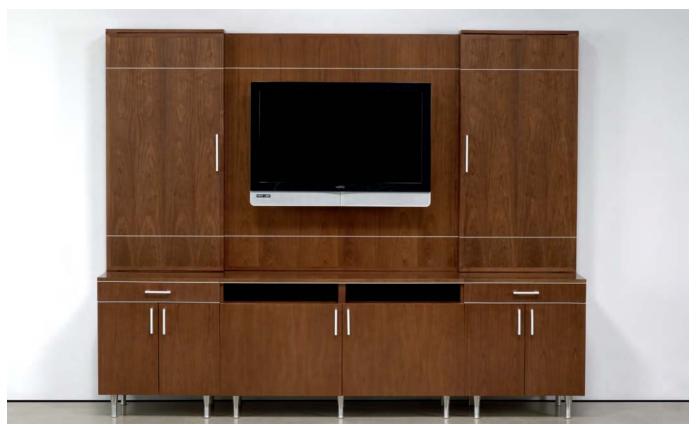

# custom built

SHOWN: Conference table with inlay top.

SHOWN: Conference table with inlays and integrated power/data.

SHOWN: Reception station with raised glass surface.

800.365.7994

Communique Media Wall

JASPER DESK COMPANY, INC.