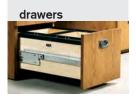

Of all the ways to build a drawer, wood construction with dovetailed corners is the method in most Jasper Desk series. Others are mitrefold construction with dowel joinery. These sturdy drawers ride on full extension "A" grade ball-bearing suspensions. Locking specifications by series appear in the Jasper Desk price list.

Once everything inside is carefully constructed to specifications, each Jasper Desk model receives a multistep catalyzed varnish finish. The finish ensures maximum durability, chemical resistance, color retention and clarity. Wood drawer interiors and exteriors are finished with sealer, sealer sand and catalyzed varnish.