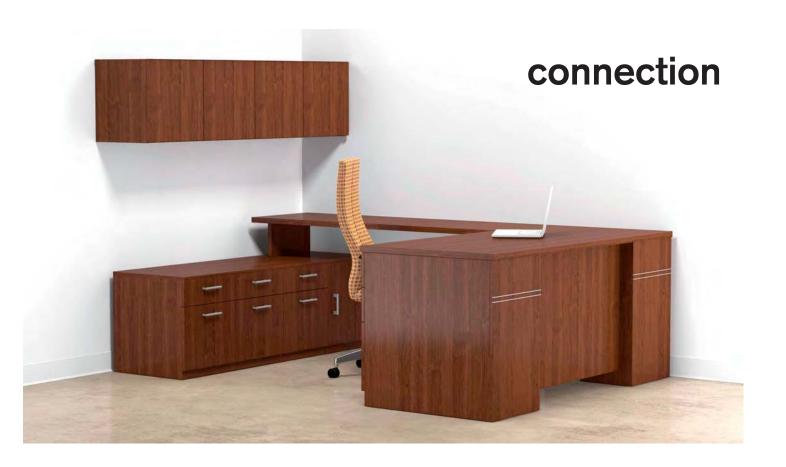

Shown on Cover: Connection L-Unit with three bench pedestals and a Riley High-Back Executive Swivel.

### **Certification for FSC Chain of Custody**

- Casegoods, conference tables and reception stations

May contribute to: MR 7

**connection** links rich materials with progressive workplaces.

- Modular and freestanding models.
- -Walnut, Cherry, Maple or Double Cut veneer.
- Laminate tops available.
- Alternate materials available.
- level® certified.