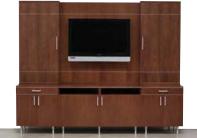

# custom built

SHOWN: Conference table with inlay top.

SHOWN: Conference table with inlays and integrated power/data.

SHOWN: Reception station with raised glass surface.

800.365.7994

Communique Media Wall

JASPER DESK COMPANY, INC.