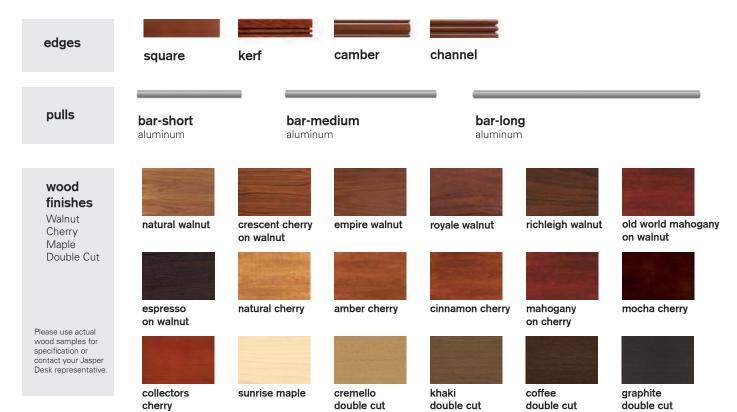

### edges

### wood finishes

Walnut Cherry

Please use actual wood samples for specification or contact your Jasper Desk representative.

natural walnut

natural cherry

crescent cherry on walnut

amber cherry

empire walnut

cinnamon cherry mahogany

royale walnut

collectors

cherry

on cherry

richleigh walnut

mahogany on walnut

espresso on walnut