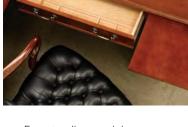

Shown on Cover: Connection L-Unit with three bench pedestals and a Riley High-Back Executive Swivel.