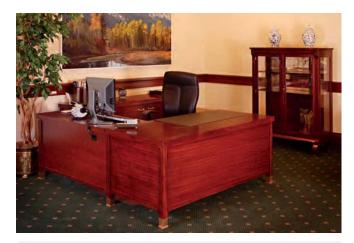

# heritage II

heritage II delivers value in solutions for office, workstation, and conference arrangements.

- Freestanding models.
- Walnut and Cherry veneer.

royale walnut

- Laminate tops available.
- level® certified.

Specific models are available. For more information, contact your Jasper Desk representative or see the price list.