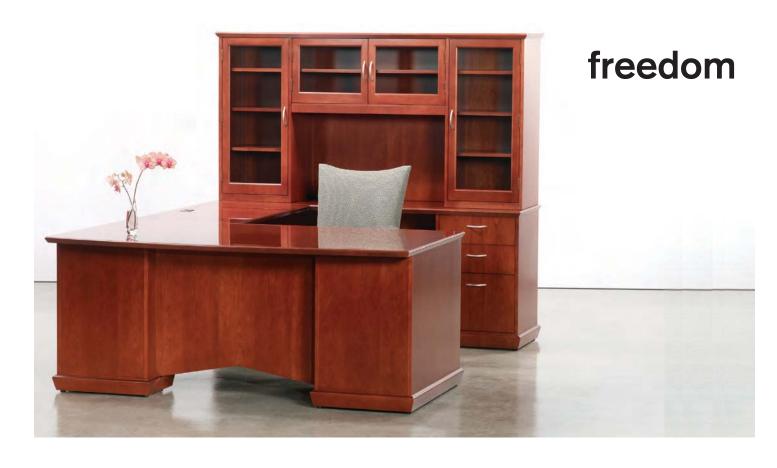

mocha cherry

6 jasperdesk.com

Transitional details in **freedom** provide distinguished solutions.

- Freestanding models.
- Freedom in Walnut, Cherry or Maple veneer.
- Freedom offers laminate tops.
- level® certified.