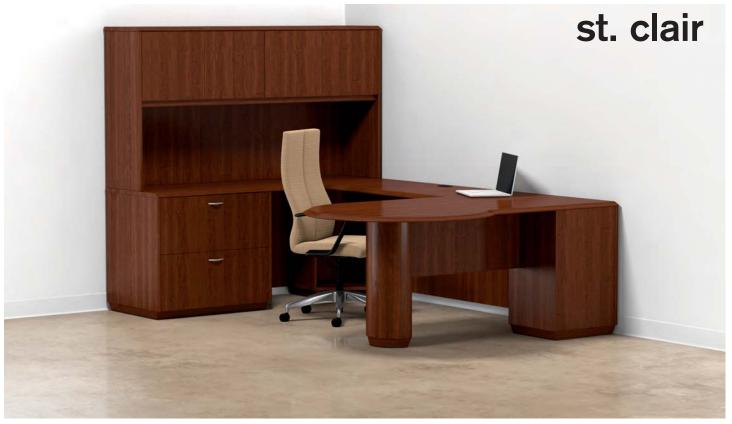

st. clair offers both Walnut and Cherry veneer with a choice of pulls.

- Freestanding models.
- Walnut or Cherry veneer.
- Laminate tops available.
- level® certified.