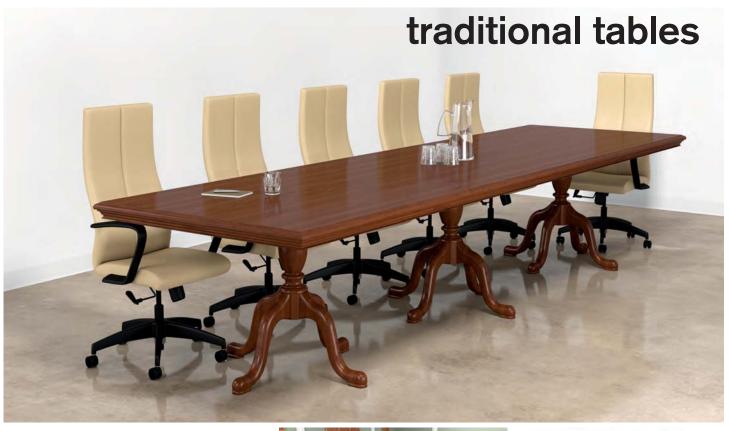

mocha cherry

Conference and occasional tables, with a selection of conference room furniture.

- Walnut, Cherry or Oak veneer.
- Laminate tops available.
- level® certified.

Power and data accessories are available. Please refer to the current Jasper Desk price list for details.

Consisting of conference and occasional tables, with conference room furniture.

- -Walnut, Cherry, Maple or Oak veneer.
- Laminate tops available.
- level® certified.