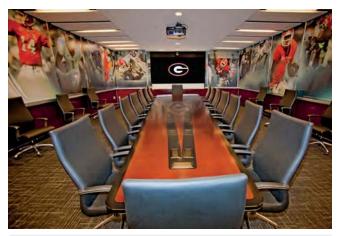

# communique

communique, designed with teams in mind, integrates business communication needs.

- Metal inlay details.
- Standard dimensions from 6 ft. to 24 ft.
- -Walnut, Cherry or Maple veneer.
- level® certified.

mocha cherry

Conference and occasional tables, with a selection of conference room furniture.

- Walnut, Cherry or Oak veneer.
- Laminate tops available.
- level® certified.

Power and data accessories are available. Please refer to the current Jasper Desk price list for details.