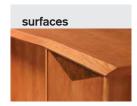

The unseen materials under the lustrous wood veneer surfaces receive an equal amount of care and consideration. Tops, panels and doors have balanced construction, with most tops having solid wood edges with mitered corners. Panels and doors also have balanced construction, with 3/32" wood banding.